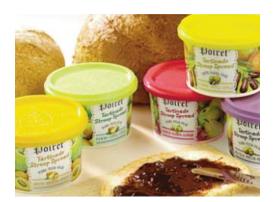

## ADDED VALUE

Since 1902, Siroperie Meurens has been processing fruits in the most natural and clean way, preserving them from chemical helps without compromising on efficiency.

Its division "Solufruit" offers industrial manufacturers solutions that meet their requirements: clean, natural and/or organic ingredients. They serve as binder, natural sweetener, humectant, taste enhancer, smoothie base, filler for many applications: chocolates, cereal bars, juices, smoothies, sauces, dairy products, meat preparation, ready-made meals, etc..

## PRODUCT RANGE

Juices & Spreads for retail – food service: apple juice and Syrup of Liege, Poiret, Pomona, Chocolate fruit spread, chocolate fondue and other combinations available upon requests. Packaging for retail: 25gr, 80gr, 300gr, 450gr, 650gr & 900gr, bag in box 3 liter Packaging for foodservice: buckets 4Kg & 12.5Kg, bag-in-box 25Kg