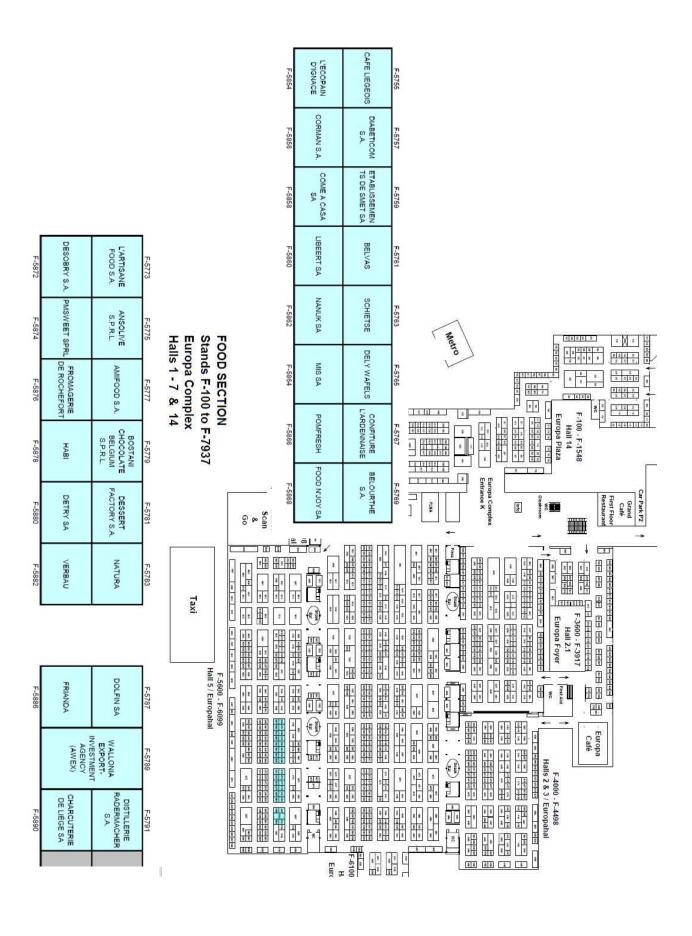

# **PLMA 2019**

21 - 22 MAY

AMSTERDAM - RAI Exhibition Centre Europa Complex, Hall 5-Food section

Stands: F-5755 - F-5890

Holland Complex, Hall 10 Delta - Non Food section

Stands: N-2023 - N-2126