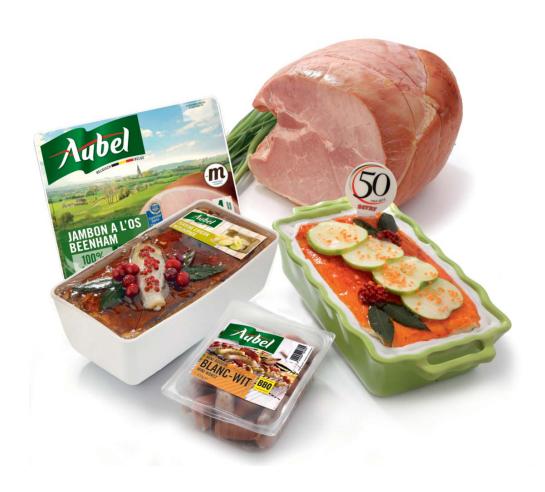

# WALFOOD PRESENTS BUSINESSES WORKING IN WALLONIA IN THE FOLLOWING SECTORS:

Bakery and confectionery
Beers and spirits with character
Chocolate and confectionery
Commercial and collective catering
Dairy and egg products and derivatives
Delicatessen products
Fish, crustaceans and shellfish
Food Ingredients
Fruits and vegetables
Meat and cold cuts
Spices and condiments
Water and non-alcoholic drinks
Miscellaneous