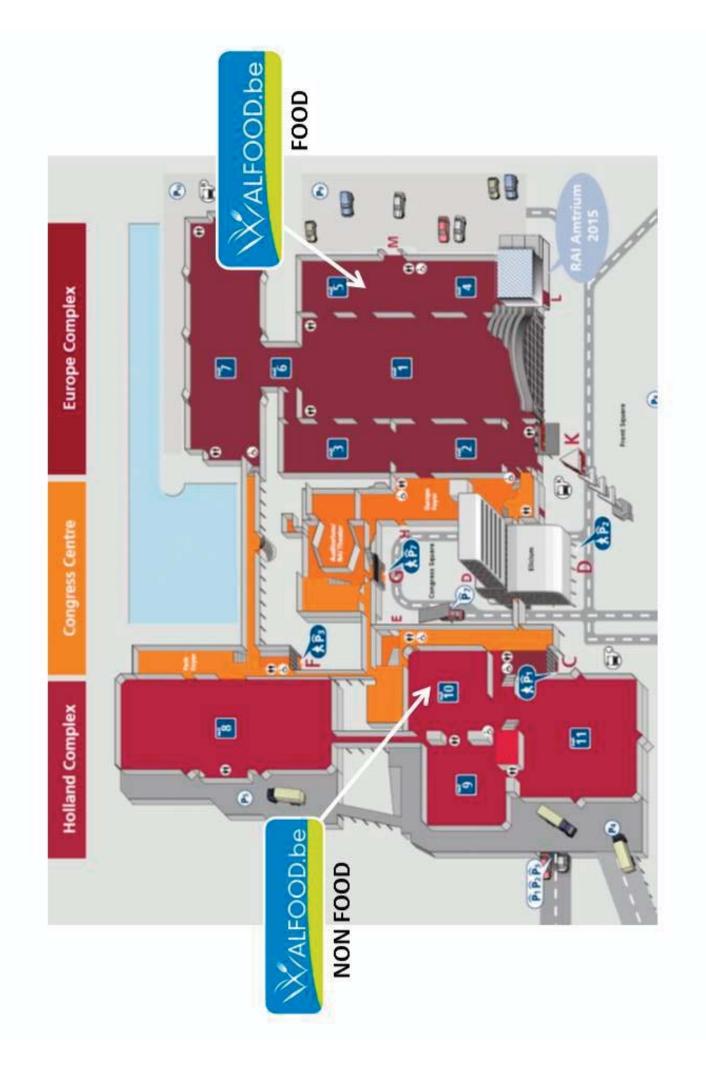

# **PLMA 2019**

21 - 22 MAY

AMSTERDAM - RAI Exhibition Centre Europa Complex, Hall 5-Food section

Stands: F-5755 - F-5890

Holland Complex, Hall 10 Delta - Non Food section

Stands: N-2023 - N-2126