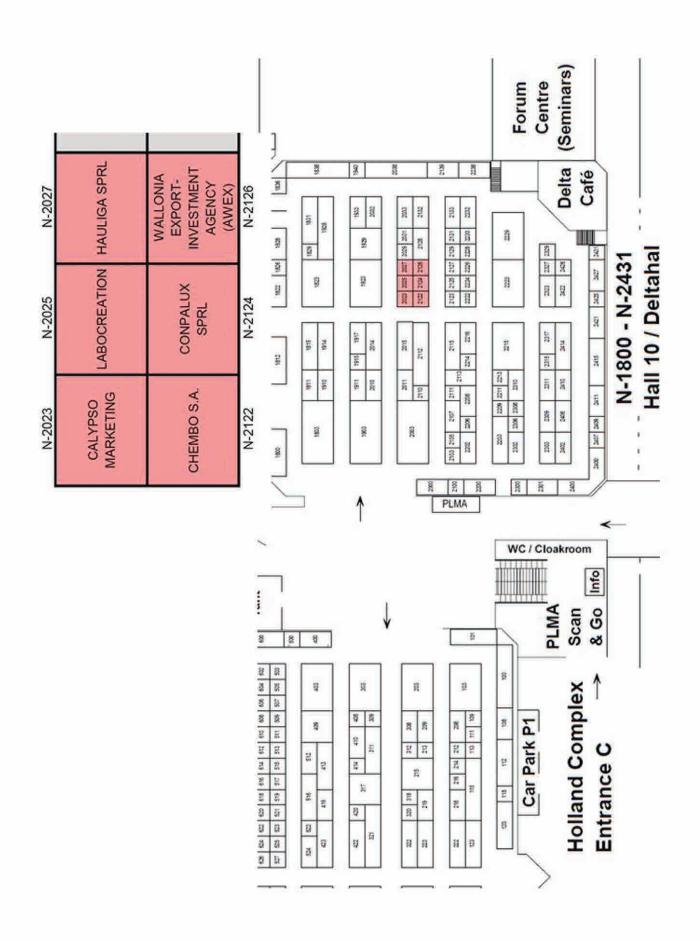

# **PLMA 2019**

21 - 22 MAY

AMSTERDAM - RAI Exhibition Centre Europa Complex, Hall 5-Food section

Stands: F-5755 - F-5890

Holland Complex, Hall 10 Delta - Non Food section

Stands: N-2023 - N-2126